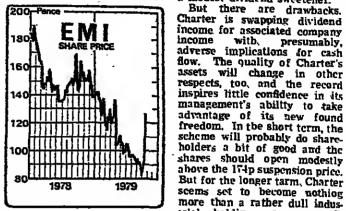

# **Thorn launches** seven-for-20 share offer for EMI

#### BY CHRISTINE MOIR AND JOHN LLOYD

and ended 38p down at 372p. Sir Richard Cave, Thorn's chairman, said that the chief reasons for the bid were that

EMI's record and music business

manufacture and marketing of

vould

technology.

this week.

THORN Electrical Industries, the UK's biggest television rental group, has decided to grapple with the music and medical electronics problems of EML It announced a seven-for-20 share offer for the group yesterday which valued EMI by the end of the day at £144.3m or 130p a share."

Before the bid was announced, turnover of £1.2bn. EMTs turn- medical scanner business, which EMT's shares stood at 9Sp. After over to June was £870m, but has lost £26m in the past two it. Thorn's began to tumble, profits collapsed by 58 per cent years, and in the sudden colyears, and in the sudden col-lapse of the worldwide music business, which lost £14.6m in

a stockbroker's client sells the right to buy shares that he does not own. The extra margin required on EMI contracts was demanded at 1.40 pm for payment at

Both sets of advisers-Ham-bros for Thorn and Lazards for